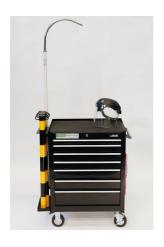

## EV Cabinet with Foam Inlays, Tools & Safety Products

A comprehensive set of insulated tools, test instruments, PPE and signage for high voltage service and repair work, in a dedicated 7 drawer cabinet with tool control foam inlays.

## **Additional Information**

- A 125 piece comprehensive kit, for service and maintenance work on EV & PHEV vehicles, containing everything required for safe working on systems up to 1000v.
- Contents: Drawer 1; 35 piece insulated socketry & torque. Drawer 2; 10 piece insulated pliers & cutters. Drawer 3; 20 piece insulated screwdrivers . Drawer 4; insulated wrenches & hex keys. Drawer 5; 20 piece miscellaneous insulated tools for EV & PHEV maintenance.
- Drawer 6; voltage tester 1000v CATIV, insulation tester 1000v CATIII, amps clamp 80A CATIII, slim fit test probe set CATIII.
- High voltage PPE (insulated gloves & face shield), high voltage signs, lock-out & warning tags, safety posts & chain, rescue pole.
- All tools are contained in bespoke routed foam trays (drawers 1 6), & all safety products have their own place within or attached to the cabinet, ensuring nothing can accidentally go missing. Registered Design'.