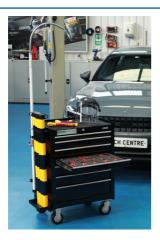

## EV Cabinet with Foam Inlays, Tools & Safety Products

A comprehensive set of insulated tools, test instruments, PPE and signage for high voltage service and repair work, in a dedicated 7 drawer cabinet with tool control foam inlays.

## **Additional Information**

- A 125 piece comprehensive kit, for service and maintenance work on EV & PHEV vehicles, containing everything required for safe working on systems up to 1000v.
- Contents: Drawer 1; 35 piece insulated socketry & torque. Drawer 2; 10 piece insulated pliers & cutters. Drawer 3; 20 piece insulated screwdrivers . Drawer 4; insulated wrenches & hex keys. Drawer 5; 20 piece miscellaneous insulated tools for EV & PHEV maintenance.
- Drawer 6; voltage tester 1000v CATIV, insulation tester 1000v CATIII, amps clamp 80A CATIII, slim fit test probe set CATIII.
- High voltage PPE (insulated gloves & face shield), high voltage signs, lock-out & warning tags, safety posts & chain, rescue pole.
- All tools are contained in bespoke routed foam trays (drawers 1 6), & all safety products have their own place within or attached to the cabinet, ensuring nothing can accidentally go missing. Registered Design'.