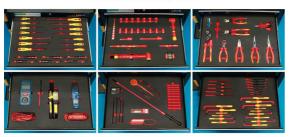

## **Additional Information**

- A 125 piece comprehensive kit, for service and maintenance work on EV & PHEV vehicles, containing everything required for safe working on systems up to 1000v.
- Contents: Drawer 1; 35 piece insulated socketry & torque. Drawer 2; 10 piece insulated pliers & cutters. Drawer 3; 20 piece insulated screwdrivers . Drawer 4; insulated wrenches & hex keys. Drawer 5; 20 piece miscellaneous insulated tools for EV & PHEV maintenance.
- Drawer 6; voltage tester 1000v CATIV, insulation tester 1000v CATIII, amps clamp 80A CATIII, slim fit test probe set CATIII.
- High voltage PPE (insulated gloves & face shield), high voltage signs, lock-out & warning tags, safety posts & chain, rescue pole.
- All tools are contained in bespoke routed foam trays (drawers 1 6), & all safety products have their own place within or attached to the cabinet, ensuring nothing can accidentally go missing. Registered Design'.

http://lasertools.co.uk/product/8490

Drawer Contents for 8490

All PU foam inlays available separately, please see Laser Part Nos. 8484 - 8489.