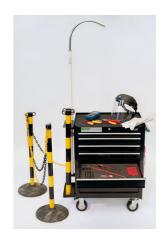

## EV Cabinet with Foam Inlays, Tools & Safety Products

A comprehensive set of insulated tools, test instruments, PPE and signage for high voltage service and repair work, in a dedicated 7 drawer cabinet with tool control foam inlays.

## **Additional Information**

- A 125 piece comprehensive kit, for service and maintenance work on EV & PHEV vehicles, containing everything required for safe working on systems up to 1000v.
- Contents: Drawer 1; 35 piece insulated socketry & torque. Drawer 2; 10 piece insulated pliers & cutters. Drawer 3; 20 piece insulated screwdrivers . Drawer 4; insulated wrenches & hex keys. Drawer 5; 20 piece miscellaneous insulated tools for EV & PHEV maintenance.
- Drawer 6; voltage tester 1000v CATIV, insulation tester 1000v CATIII, amps clamp 80A CATIII, slim fit test probe set CATIII.
- High voltage PPE (insulated gloves & face shield), high voltage signs, lock-out & warning tags, safety posts & chain, rescue pole.
- All tools are contained in bespoke routed foam trays (drawers 1 6), & all safety products have their own place within or attached to the cabinet, ensuring nothing can accidentally go missing. Registered Design'.