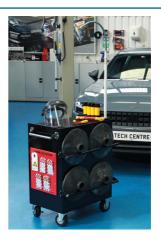

## EV Cabinet with Foam Inlays, Tools & Safety Products

A comprehensive set of insulated tools, test instruments, PPE and signage for high voltage service and repair work, in a dedicated 7 drawer cabinet with tool control foam inlays.

## **Additional Information**

- A 125 piece comprehensive kit, for service and maintenance work on EV & PHEV vehicles, containing everything required for safe working on systems up to 1000v.
- Contents: Drawer 1; 35 piece insulated socketry & torque. Drawer 2; 10 piece insulated pliers & cutters. Drawer 3; 20 piece insulated screwdrivers . Drawer 4; insulated wrenches & hex keys. Drawer 5; 20 piece miscellaneous insulated tools for EV & PHEV maintenance.
- Drawer 6; voltage tester 1000v CATIV, insulation tester 1000v CATIII, amps clamp 80A CATIII, slim fit test probe set CATIII.
- High voltage PPE (insulated gloves & face shield), high voltage signs, lock-out & warning tags, safety posts & chain, rescue pole.
- All tools are contained in bespoke routed foam trays (drawers 1 6), & all safety products have their own place within or attached to the cabinet, ensuring nothing can accidentally go missing. Registered Design'.